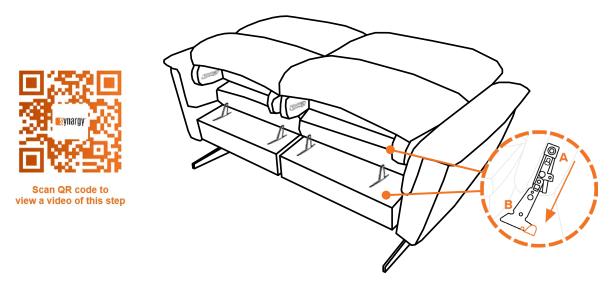

### Step 3.

Carefully rotate the sofa base upright using two people to lift. Identify the left hand and right hand side seat backs and affix them to the seat base using the metal posts per the below diagram. Press both sides of the seat backs downward until a click is heard.