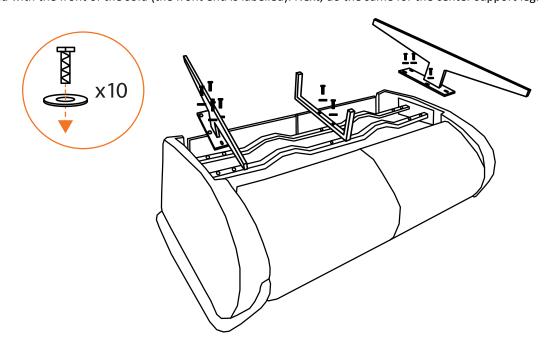

### Step 2.

Take the sled base legs and affix to the ends of the seat base using a washer and bolt. Ensure the front of the legs are orientated with the front of the sofa (the front end is labelled). Next, do the same for the center support leg.

# Step 2.

Take the sled base legs and affix to the ends of the seat base using a washer and bolt. Ensure the front of the legs are orientated with the front of the sofa (the front end is labelled). Next, do the same for the center support leg.