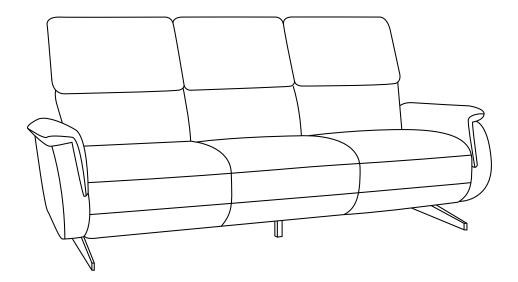

|

Step 1.

Remove packaging and set aside. On the underside of the sofa there are packages containing the accessories for completing assembly. Take the wrench bar and insert it into the wrench socket per diagram.



### Step 2.

Take the sled base legs and affix to the ends of the seat base using a washer and bolt. Ensure the front of the legs are orientated with the front of the sofa (the front end is labelled). Next, do the same for the center support leg.





# Lucia Lounge Assembly Instructions

### Step 3.

Carefully rotate the sofa base upright using two people to lift. Identify the left hand side, center and right hand side seat backs and affix them to the seat base using the metal posts per the below diagram. Press both sides of the seat backs downward until a click is heard.







# **Lucia Lounge**

**Assembly Instructions** 

2 Seater Sofa

The components are heavy, assembly should be performed by two people.



| A | X 1  | 0. 9 |
|---|------|------|
| В | X 10 | Read |
| С | X 10 | Ø    |
| D | X 1  |      |
| E | X 2  | R)   |

#### Step 1.

Remove packaging and set aside. On the underside of the sofa there are packages containing the accessories for completing assembly. Take the wrench bar and insert it into the wrench socket per diagram.



# Step 2.

Take the sled base legs and affix to the ends of the seat base using a washer and bolt. Ensure the front of the legs are orientated with the front of the sofa (the front end is labelled). Next, do the same for the center support leg.





# Lucia Lounge Assembly Instructions

### Step 3.

Carefully rotate th