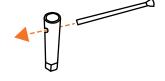

Step 1.

Remove packaging and set aside. On the underside of the sofa there are packages containing the accessories for completing assembly. Take the wrench bar and insert it into the wrench socket per diagram.

#### Step 1.

Remove packaging and set aside. On the underside of the sofa there are packages containing the accessories for completing assembly. Take the wrench bar and insert it into the wrench socket per diagram.