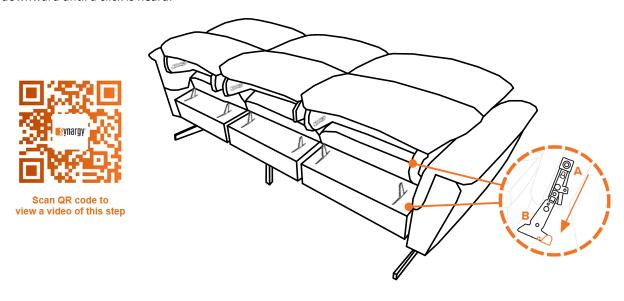

### Step 3.

Carefully rotate the sofa base upright using two people to lift. Identify the left hand side, center and right hand side seat backs and affix them to the seat base using the metal posts per the below diagram. Press both sides of the seat backs downward until a click is heard.