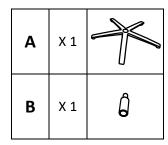

#### Step 1.

Remove packaging and set aside. On the underside of the sofa there are packages containing the accessories for completing assembly. Take the spindle (Item B) and insert into the hole in the underside of the seat base. Fit the legs (Item A) onto the spindle and turn until fastened.