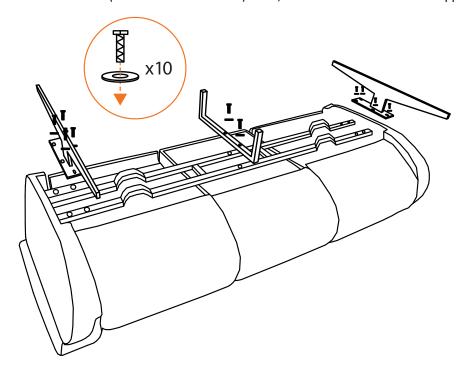

Step 1.

Remove packaging and set aside. On the underside of the sofa there are packages containing the accessories for completing assembly. Take the wrench bar and insert it into the wrench socket per diagram.

### Step 2.

Take the sled base legs and affix to the ends of the seat base using a washer and bolt. Ensure the front of the legs are orientated with the front of the sofa (the front end is labelled). Next, do the same for the center support leg.