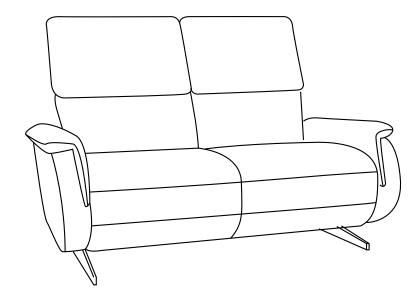

# **Assembly Instructions**

3 Seater Sofa

The components are heavy, assembly should be performed by two people.

| A | X 1  | 0.  |
|---|------|-----|
| В | X 10 | Mag |
| С | X 10 |     |
| D | X 1  |     |
| E | X 2  | M   |