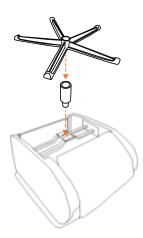

#### Step 1.

Remove packaging and set aside. On the underside of the sofa there are packages containing the accessories for completing assembly. Take the spindle (Item B) and insert into the hole in the underside of the seat base. Fit the legs (Item A) onto the spindle and turn until fastened.