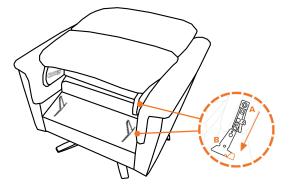

Step 1.

Remove packaging and set aside. On the underside of the sofa there are packages containing the accessories for completing assembly. Take the wrench bar and insert it into the wrench socket per diagram.

#### Step 1.

Remove packaging and set aside. On the underside of the sofa there are packages containing the accessories for completing assembly. Take the wrench bar and insert it into the wrench socket per diagram.