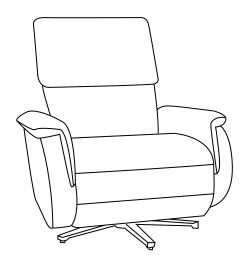

### **Swivel Chair**

The components are heavy, assembly should be performed by two people.