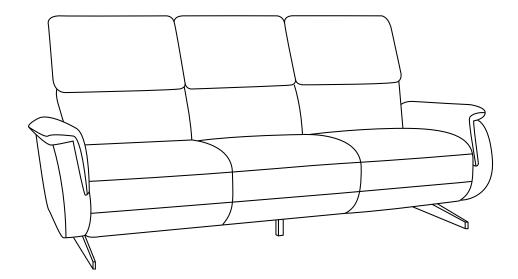

# Lucia Lounge

# **Assembly Instructions**

3 Seater Sofa

The components are heavy, assembly should be performed by two people.

| A | X 1  | 0.  |
|---|------|-----|
| В | X 10 | Mag |
| С | X 10 |     |
| D | X 1  |     |
| E | X 2  | M   |