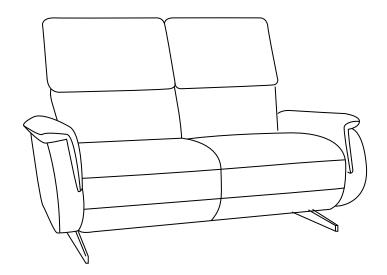

# **Lucia Lounge**

**Assembly Instructions** 

2 Seater Sofa

The components are heavy, assembly should be performed by two people.

| A | X 1  | 0. 9 |
|---|------|------|
| В | X 10 | Read |
| С | X 10 | Ø    |
| D | X 1  |      |
| E | X 2  | R)   |